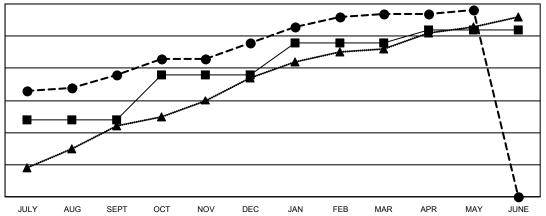

## GOALS AND ACTUAL NEW CLUBS CUMULATIVE

- CURRENT YEAR GOALS FOR NEW CLUBS

CURRENT YEAR ACTUAL NEW CLUBS

▲ - LAST YEAR ACTUAL NEW CLUBS

130