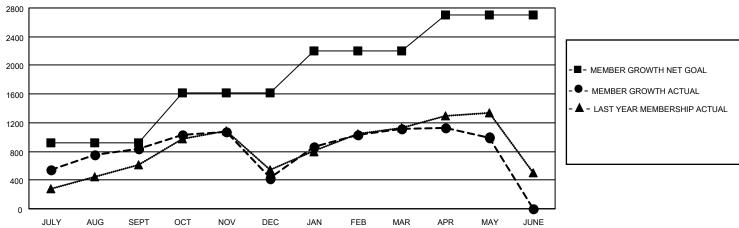

## **GMT MONTHLY MEMBERSHIP PROGRESS REPORT**

Multiple District 317

Results as of: 5/31/2020

LOCATION: INDIA

244

**GMT CA** 6

| Clubs         |               |             |               | Members               |                       |                         |                                                  |  |
|---------------|---------------|-------------|---------------|-----------------------|-----------------------|-------------------------|--------------------------------------------------|--|
|               | RESULTS FOR   | R 2019-2020 |               | RESULTS FOR 2019-2020 |                       |                         |                                                  |  |
| QUARTER       | NEW CLUB GOAL | NEW CLUBS   | DROPPED CLUBS | QUARTER MEMB          | ER GROWTH NET<br>GOAL | MEMBER GROWTH<br>ACTUAL | DROPPED<br>MEMBERS ACTUA<br>(including transfers |  |
| JULY/AUG/SEPT | 24            | 38          | 4             | JULY/AUG/SEPT         | 915                   | 1,520                   | 636                                              |  |
| OCT/NOV/DEC   | 14            | 10          | 18            | OCT/NOV/DEC           | 695                   | 607                     | 1,002                                            |  |
| JAN/FFB/MAR   | 10            | 9           | 1             | II.JAN/FFB/MAR        | 585                   | 1,064                   | 233                                              |  |

## GOALS AND ACTUAL MEMBERS CUMULATIVE

| DROPPED CLUBS: 23  |       | 363 CLUBS OF 598 ADDED 1 OR MORE | GENDER DISTRIBUTION             |                 |       |
|--------------------|-------|----------------------------------|---------------------------------|-----------------|-------|
|                    |       | NEW MEMBERS                      | MALE                            | 14,439 (74.16%) |       |
|                    |       |                                  | FEMALE                          | 5,031 (25.84%)  |       |
| DROPPED MEMBERS    |       |                                  |                                 |                 |       |
| DECEASED           | 61    | CLICK HERE FOR CUMULATIVE        | TOTAL FAMILY UNIT MEMBERS       |                 | 6,415 |
| CLUB CANCELLED 518 |       | MEMBERSHIP DATA                  |                                 |                 |       |
| OTHER              | 1,534 |                                  | FAMILY MEMBERS PAYING HALF DUES |                 | 3,398 |
| TOTAL              | 2,113 |                                  | 0000                            |                 |       |